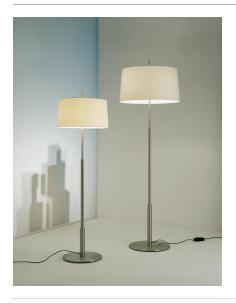

#### Diana

Federico Correa, Alfonso Milá, Miguel Milá. 1991 Floor lamps

The Diana lamp is slender, sturdy and well-defined. Inspired by the table models, these floor lamps, Diana and Diana Mayor, retain the grace and definition that characterises the whole family. The lamp is balanced by a wide metal base, completed with a slightly conical white linen shade. Two bulbs are arranged such as to provide lighting without creating shadows. The Diana effortlessly combines a classic air with a modern design, both at home and at the office.

## **General description:**

Metal structure with shiny gold or satin nickel finish.

(A) Diana: white linen lampshade with translucent white parchment upper diffuser or black linen lampshade with stone parchment upper diffuser.

(B) Diana mayor: white or black linen lampshade no upper diffuser.

\*Upper diffuser for energy saving bulbs only.

Electric cable length:

(A) Diana: 3 m / 117"

(B) Diana Mayor: 2,5 m / 97.5"