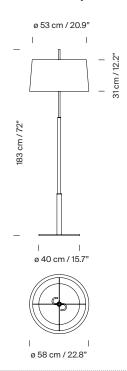

## **General description:**

Metal structure with shiny gold or satin nickel finish.

(A) Diana: white linen lampshade with translucent white parchment upper diffuser or black linen lampshade with stone parchment upper diffuser.

(B) Diana mayor: white or black linen lampshade no upper diffuser.

\*Upper diffuser for energy saving bulbs only.

Electric cable length:

(A) Diana: 3 m / 117"

(B) Diana Mayor: 2,5 m / 97.5"

# Approximate weight (unpacked):

(A) Diana 9,6 kg / 21.1 lb

(B) Diana Mayor: 12,5 kg / 27.5 lb