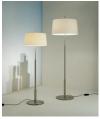

. power 2 x 75 W

Includes dimmer (dimmable light source required).

Compatible with bulbs of the Energy efficiency class (E.E.C): A++... E.

Suitable only for indoor use.

Always use the light source recommended or equivalent.

Input voltage: 100, 120, 230 Vac.

(50 Hz / 60 Hz). According to destination

### Diana

Federico Correa, Alfonso Milá, Miguel Milá. 1991 Floor lamps



## **Regulations:**

UNE-EN 60598 UNE-EN 55015 UNE-EN 60529

Dry location only UL-153 E-352592

#### Maintenance:

Clean with a smooth cloth. Do not use ammonia, solvents or abrasive cleaning products.

### Others:

The lamp is delivered in different packages.

The assembly instructions are delivered with the product.

### Model A: Diana



## Model B: Diana Mayor



## **Collection:**

Table lamps



Floor lamps



Diana

**Tables** 



Diana