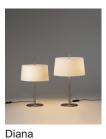

#### Diana

Federico Correa, Alfonso Milá, Miguel Milá. 1991 Floor lamps

The Diana lamp is slender, sturdy and well-defined. Inspired by the table models, these floor lamps, Diana and Diana Mayor, retain the grace and definition that characterises the whole family. The lamp is balanced by a wide metal base, completed with a slightly conical white linen shade. Two bulbs are arranged such as to provide lighting without creating shadows. The Diana effortlessly combines a classic air with a modern design, both at home and at the office.

In keeping with the calling of their designers, all floor and table versions of the Diana series have a timeless quality.