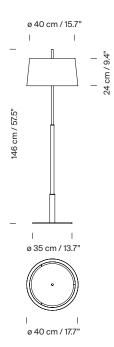

#### Diana

Federico Correa, Alfonso Milá, Miguel Milá. 1991 Floor lamps

The Diana lamp is slender, sturdy and well-defined. Inspired by the table models, these floor lamps, Diana and Diana Mayor, retain the grace and definition that characterises the whole family. The lamp is balanced by a wide metal base, completed with a slightly conical white linen shade. Two bulbs are arranged such as to provide lighting without creating shadows. The Diana effortlessly combines a classic air with a modern design, both at home and at the office.

## **General description:**

Metal structure with shiny gold or satin nickel finish.

(A) Diana: white linen lampshade with translucent white parchment upper diffuser or black linen lampshade with stone parchment upper diffuser.

(B) Diana mayor: white or black linen lampshade no upper diffuser.

\*Upper diffuser for energy saving bulbs only.

Electric cable length:

(A) Diana: 3 m / 117"

(B) Diana Mayor: 2,5 m / 97.5"

# Approximate weight (unpacked):

(A) Diana 9,6 kg / 21.1 lb

(B) Diana Mayor: 12,5 kg / 27.5 lb