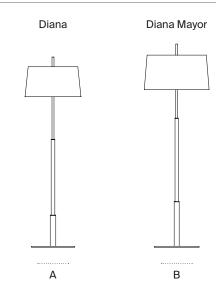

#### Diana

Federico Correa, Alfonso Milá, Miguel Milá. 1991 Floor lamps















The Diana lamp is slender, sturdy and well-defined. Inspired by the table models, these floor lamps, Diana and Diana Mayor, retain the grace and definition that characterises the whole family. The lamp is balanced by a wide metal base, completed with a slightly conical white linen shade. Two bulbs are arranged such as to provide lighting without creating shadows. The Diana effortlessly combines a classic air with a modern design, both at home and at the office.

In keeping with the calling of their designers, all floor and table versions of the Diana series have a timeless quality.

## **General description:**

Metal structure with shiny gold or satin nickel finish.

(A) Diana: white linen lampshade with translucent white parchment upper diffuser or black linen lampshade with sto